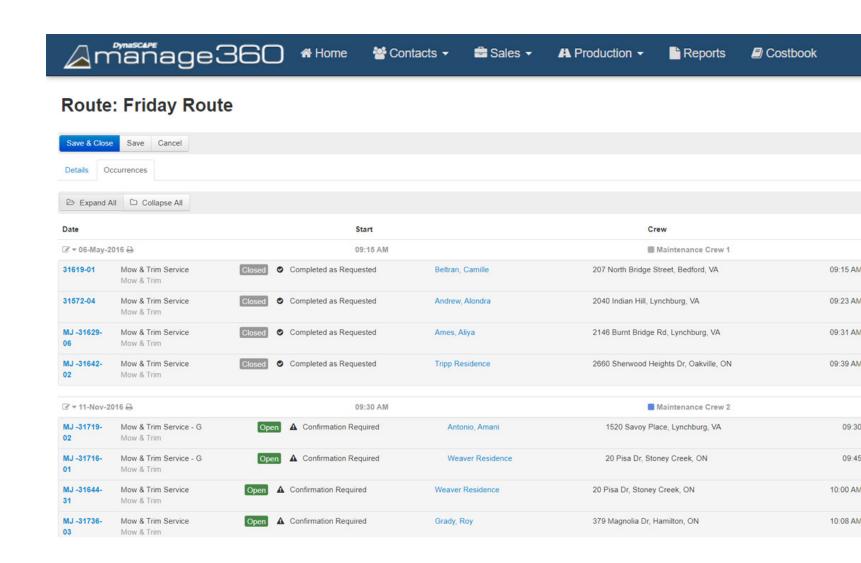

#### **Build the perfect route** to be more efficient

Create optimized routes for your crews to take that reduce the drive time between jobs. Keep your crews working more and driving less by aiming for high route destiny, and then the shortest drives between jobs.