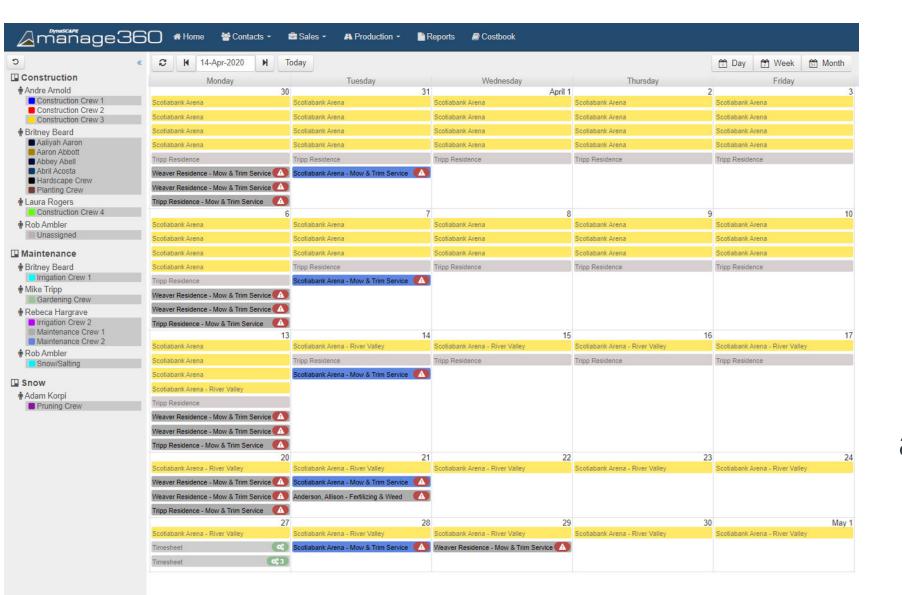

#### Gain visibility into all your schedule jobs

Never miss a customer by having complete visibility into all your upcoming jobs. See the next day, week, and month of lawn maintenance and snow removal so you can plan the perfect schedule.