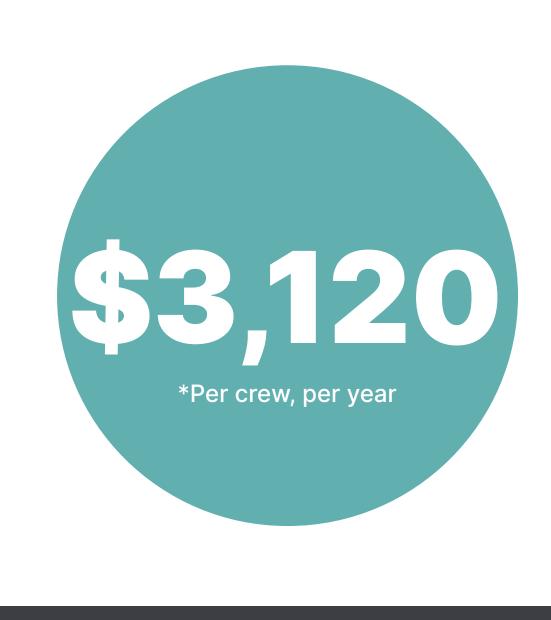

### The cost o UNPLANNED delays and driving Studies found 2.62% of all driving time

is wasted over the year on delays. For a four man crew in one truck, that's over 208 hours a year.

The sooner you implement it [Manage360], the more profitable you're going to be as you grow. The earlier on you can do it, the better it's going to make your company long-term. — Jarod Hynson