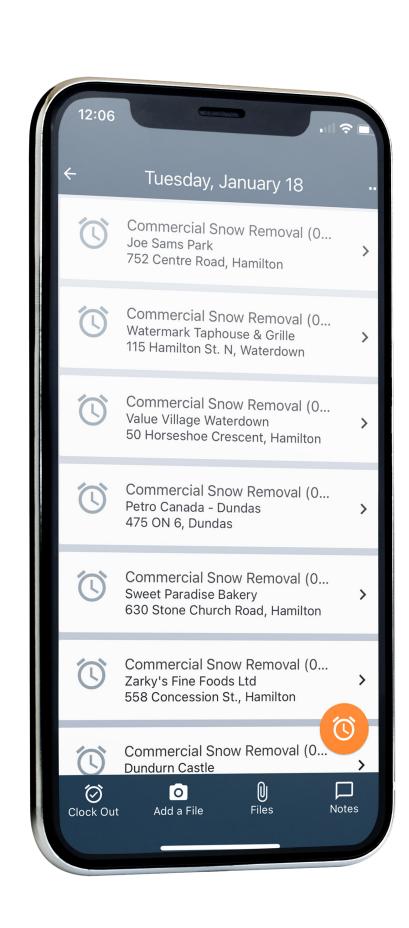

# The only mobile app you need to track your crews

Eliminate paper timesheets and track time accurately for each crew member with DynaScape's crew tracking mobile app.

- Clock in and out of each job
- View accurate material and equipment tracking
- Make crew adjustments on the fly See crew positions with GEO stamping WOrk with Online/Offline capabilities